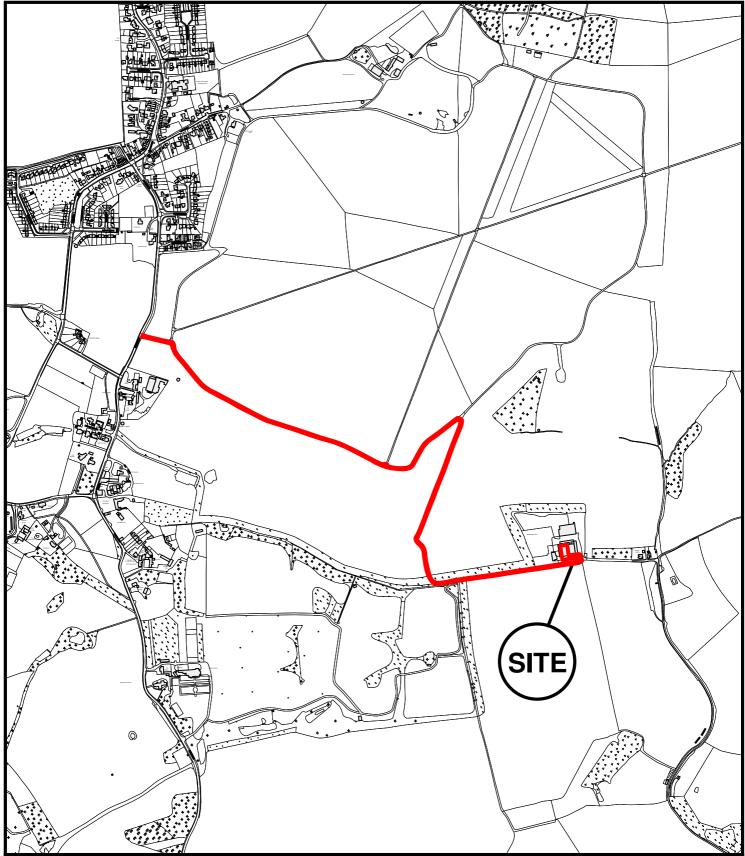

East Herts Council Wallfields Pegs Lane Hertford SG13 8EQ

Tel: 01279 655261

Address: Eastwick Hall Farm, Eastwick, Hertfordshire, CM20 2RA

Reference: E/14/0179/A

Scale: 1:10000

O.S Sheet: TL4213

Date of Print: 25 November 2015